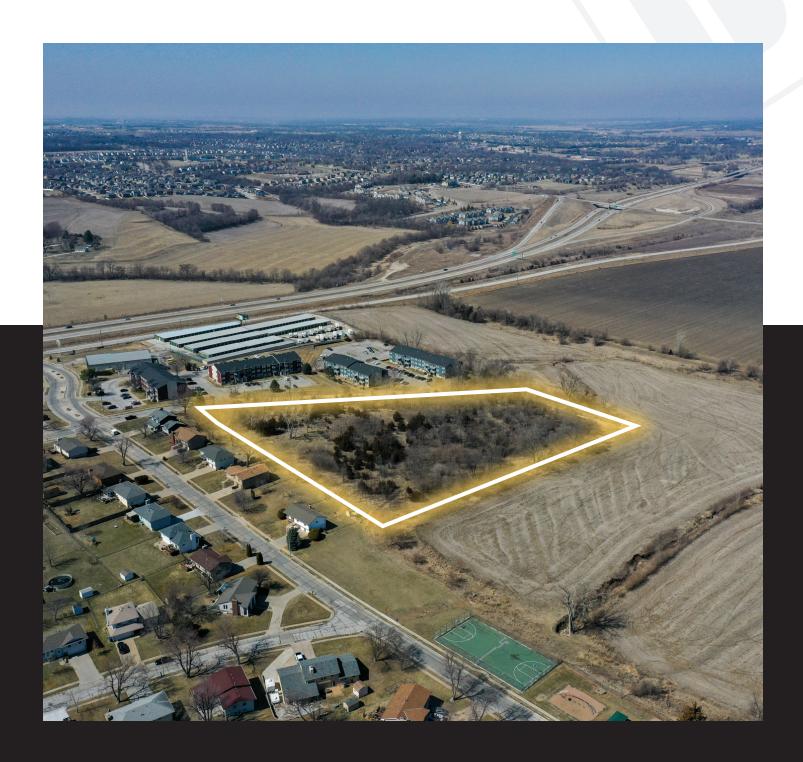

#### Offering Summary

Discover the Perfect Development Opportunity in Bellevue, Nebraska!

Introducing Lots 3A & 3B in the sought-after Normandy Hills neighborhood – your ticket to success in the booming real estate market. These prime lots offer a remarkable chance for both single-family or multifamily development, thanks to their "02 - Multifamily" zoning. Strategically located next to the prestigious Normandy Hills & Grenoble apartments – boasting a total of 96 units across 4 buildings – these lots are ready to be transformed into thriving properties. Enjoy unbeatable convenience with easy access to Highway 75 and Offutt Air Force Base, ensuring strong rental demand and high occupancy rates, as demonstrated by the neighboring apartment communities. Seize this golden opportunity to lead Bellevue's newest multifamily development project. Secure your future success with Lots 3A & 3B today!

#### SITE DETAILS

**Site Area:** 244,129 SF / 5.6044 Acres

Frontage: 695 Feet (Normandy Blvd)

**Zoning District:** 02 - Multi-Family

SALE OVERVIEW

Offering Price: \$540,000

**Annual Taxes:** \$3,665.64 (2022)