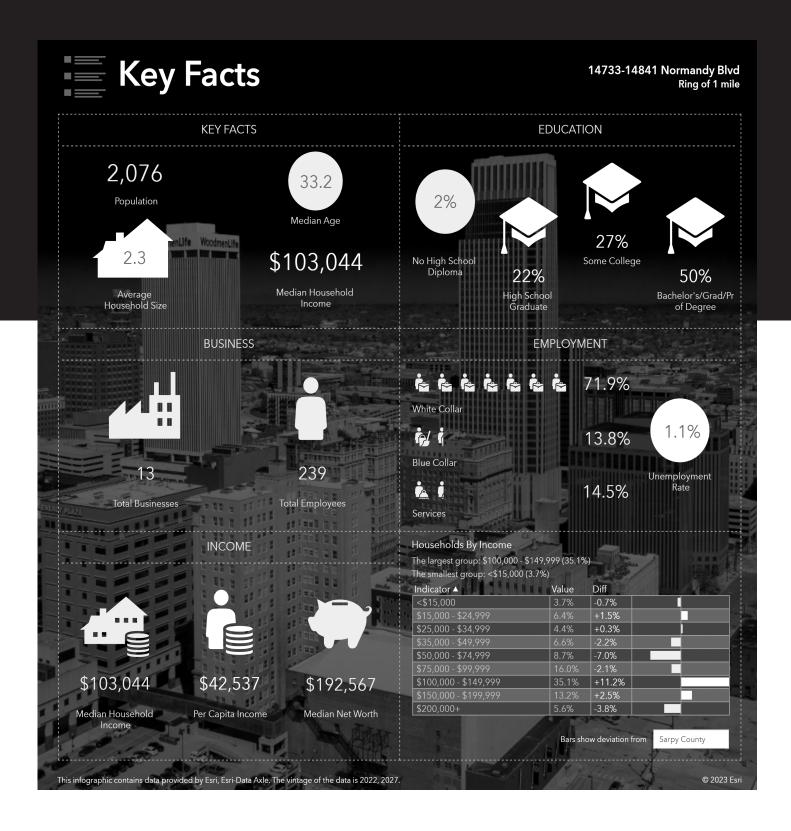

#### Offering Summary

Discover the Perfect Development Opportunity in Bellevue, Nebraska!

Introducing Lots 3A & 3B in the sought-after Normandy Hills neighborhood – your ticket to success in the booming real estate market. These prime lots offer a remarkable chance for both single-family or multifamily development, thanks to their "02 - Multifamily" zoning. Strategically located next to the prestigious Normandy Hills & Grenoble apartments – boasting a total of 96 units across 4 buildings – these lots are ready to be transformed into thriving properties. Enjoy unbeatable convenience with easy access to Highway 75 and Offutt Air Force Base, ensuring strong rental demand and high occupancy rates, as demonstrated by the neighboring apartment communities. Seize this golden opportunity to lead Bellevue's newest multifamily development project. Secure your future success with Lots 3A & 3B today!