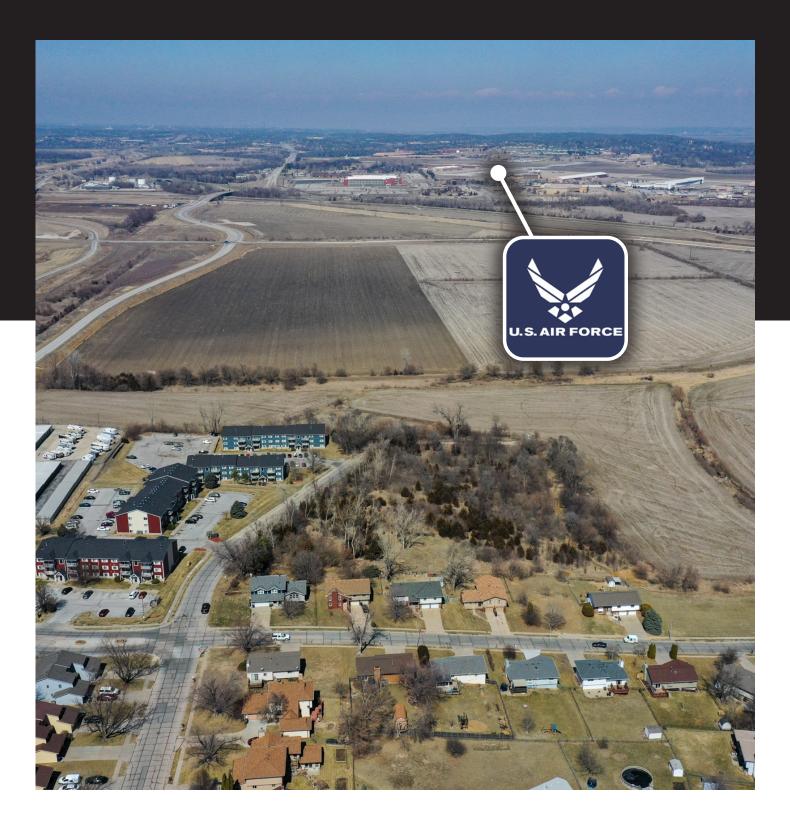

#### Offering Summary

Discover the Perfect Development Opportunity in Bellevue, Nebraska!

Introducing Lots 3A & 3B in the sought-after Normandy Hills neighborhood – your ticket to success in the booming real estate market. These prime lots offer a remarkable chance for both single-family or multifamily development, thanks to their "02 - Multifamily" zoning. Strategically located next to the prestigious Normandy Hills & Grenoble apartments – boasting a total of 96 units across 4 buildings – these lots are ready to be transformed into thriving properties. Enjoy unbeatable convenience with easy access to Highway 75 and Offutt Air Force Base, ensuring strong rental demand and high occupancy rates, as demonstrated by the neighboring apartment communities. Seize this golden opportunity to lead Bellevue's newest multifamily development project. Secure your future success with Lots 3A & 3B today!

#### SITE DETAILS

**Site Area:** 244,129 SF / 5.6044 Acres

Frontage: 695 Feet (Normandy Blvd)

**Zoning District:** 02 - Multi-Family

SALE OVERVIEW

Offering Price: \$540,000

**Annual Taxes:** \$3,665.64 (2022)