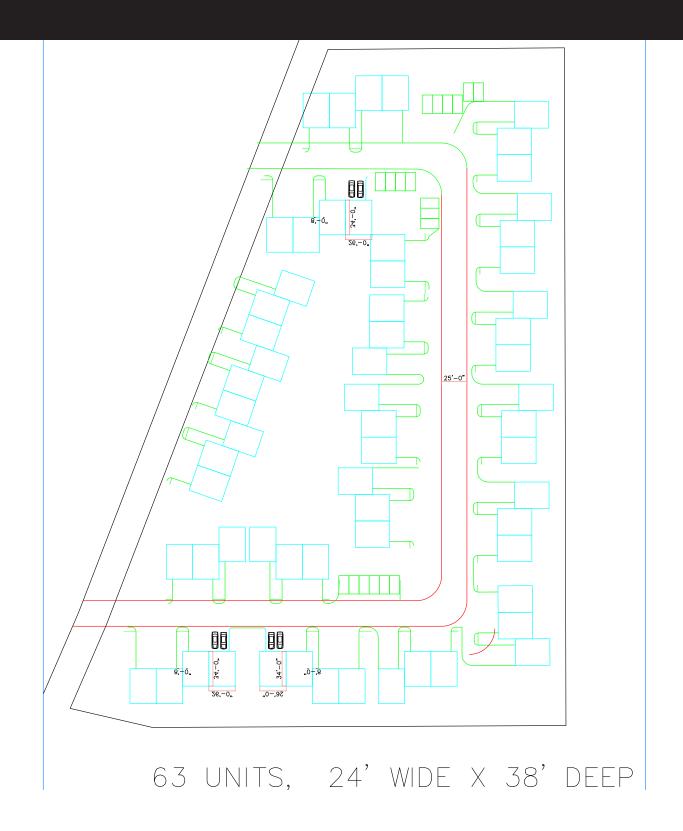

#### Offering Summary

Discover the Perfect Development Opportunity in Bellevue, Nebraska!

Introducing Lots 3A & 3B in the sought-after Normandy Hills neighborhood – your ticket to success in the booming real estate market. These prime lots offer a remarkable chance for both single-family or multifamily development, thanks to their "02 - Multifamily" zoning. Strategically located next to the prestigious Normandy Hills & Grenoble apartments – boasting a total of 96 units across 4 buildings – these lots are ready to be transformed into thriving properties. Enjoy unbeatable convenience with easy access to Highway 75 and Offutt Air Force Base, ensuring strong rental demand and high occupancy rates, as demonstrated by the neighboring apartment communities. Seize this golden opportunity to lead Bellevue's newest multifamily development project. Secure your future success with Lots 3A & 3B today!