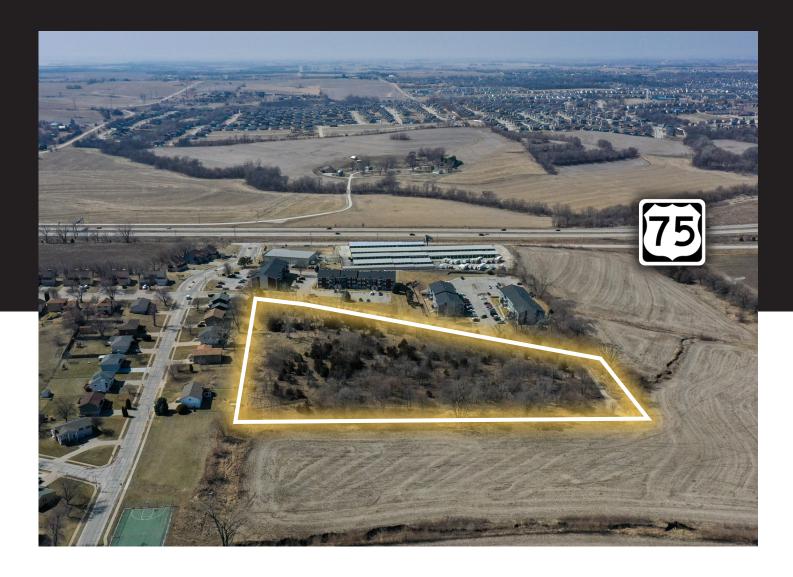

#### Offering Summary

Discover the Perfect Development Opportunity in Bellevue, Nebraska!

Introducing Lots 3A & 3B in the sought-after Normandy Hills neighborhood – your ticket to success in the booming real estate market. These prime lots offer a remarkable chance for both single-family or multifamily development, thanks to their "02 - Multifamily" zoning. Strategically located next to the prestigious Normandy Hills & Grenoble apartments – boasting a total of 96 units across 4 buildings – these lots are ready to be transformed into thriving properties. Enjoy unbeatable convenience with easy access to Highway 75 and Offutt Air Force Base, ensuring strong rental demand and high occupancy rates, as demonstrated by the neighboring apartment communities. Seize this golden opportunity to lead Bellevue's newest multifamily development project. Secure your future success with Lots 3A & 3B today!

#### SITE DETAILS

**Site Area:** 244,129 SF / 5.6044 Acres

Frontage: 695 Feet (Normandy Blvd)

**Zoning District:** 02 - Multi-Family

SALE OVERVIEW

Offering Price: \$540,000

**Annual Taxes:** \$3,665.64 (2022)