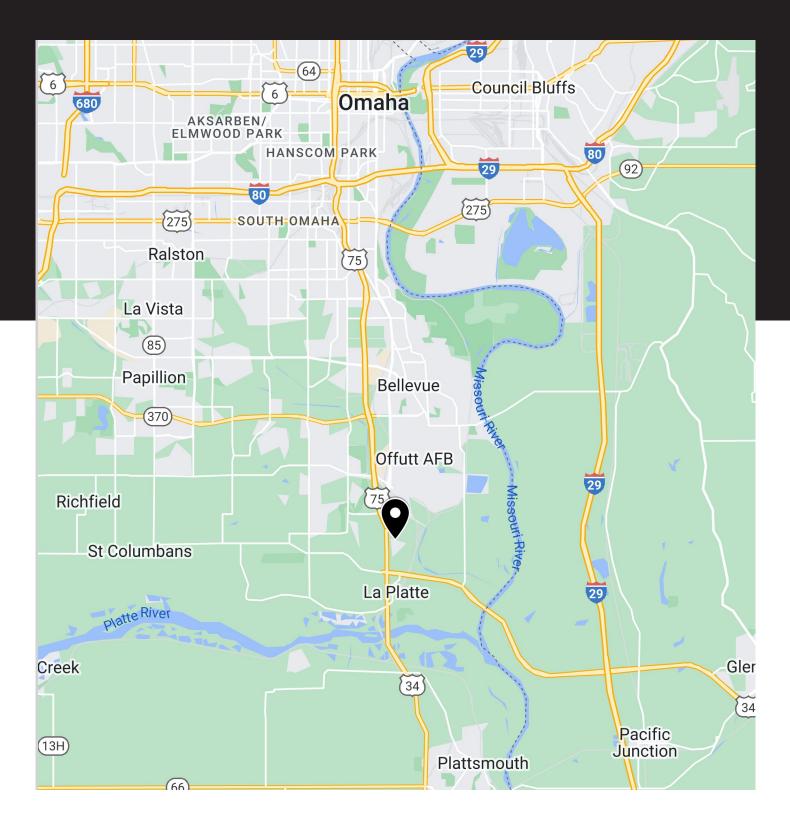

#### Offering Summary

Discover the Perfect Development Opportunity in Bellevue, Nebraska!

Introducing Lots 3A & 3B in the sought-after Normandy Hills neighborhood – your ticket to success in the booming real estate market. These prime lots offer a remarkable chance for both single-family or multifamily development, thanks to their "02 - Multifamily" zoning. Strategically located next to the prestigious Normandy Hills & Grenoble apartments – boasting a total of 96 units across 4 buildings – these lots are ready to be transformed into thriving properties. Enjoy unbeatable convenience with easy access to Highway 75 and Offutt Air Force Base, ensuring strong rental demand and high occupancy rates, as demonstrated by the neighboring apartment communities. Seize this golden opportunity to lead Bellevue's newest multifamily development project. Secure your future success with Lots 3A & 3B today!