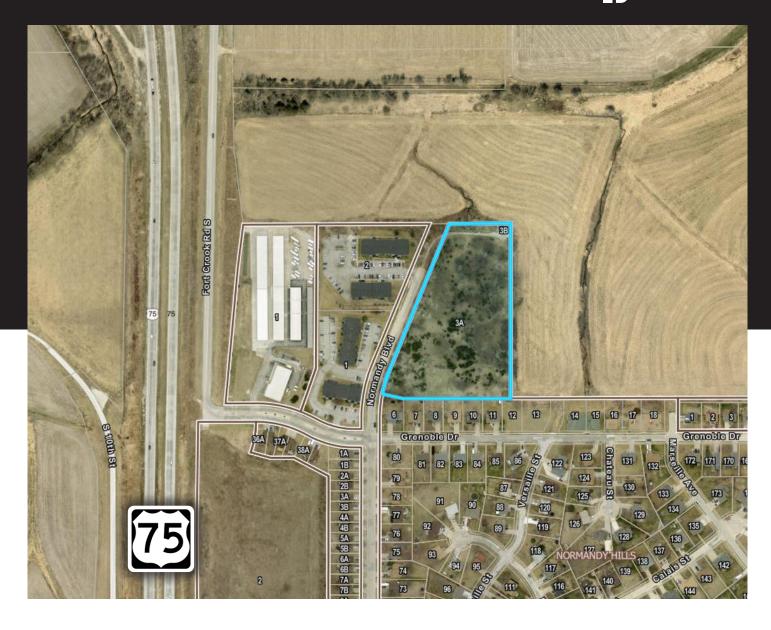

#### SITE DETAILS

**Site Area:** 244,129 SF / 5.6044 Acres

Frontage: 695 Feet (Normandy Blvd)

**Zoning District:** 02 - Multi-Family

SALE OVERVIEW

Offering Price: \$540,000

**Annual Taxes:** \$3,665.64 (2022)

**Parcel Number:** 010505032

**Legal Description:** LOTS 3A & 3B NORMANDY HILLS

**Price per SF: \$2.21** 

Price per Acre: \$96,352.87

LOTS 3A & 3B NORMANDY HILLS | BELLEVUE, NE 68123